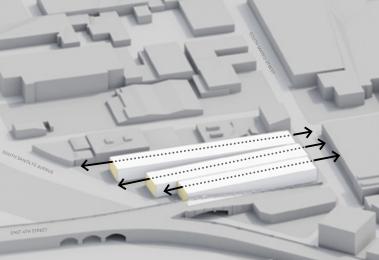

#### Design Proposal

0. SITE

1. RATIONALIZE PARKING BAYS ON SITE

2. ADJUST PARKING TO ACCOMMODATE OFFICE BUILDING

3. LOCATE TOWER BASED ON URBAN GRID

4. BUILDING ACCESS AND ACTIVATE STREET FRONTAGE

5. BREAKDOWN SCALE OF MASSING

 ${\bf 6.\ DISPLACEMENT\ OF\ MASSING+ORIENT\ LOCALIZED\ VIEWS}\\$ 

7. OCCUPY PODIUM AND ROOFTOP