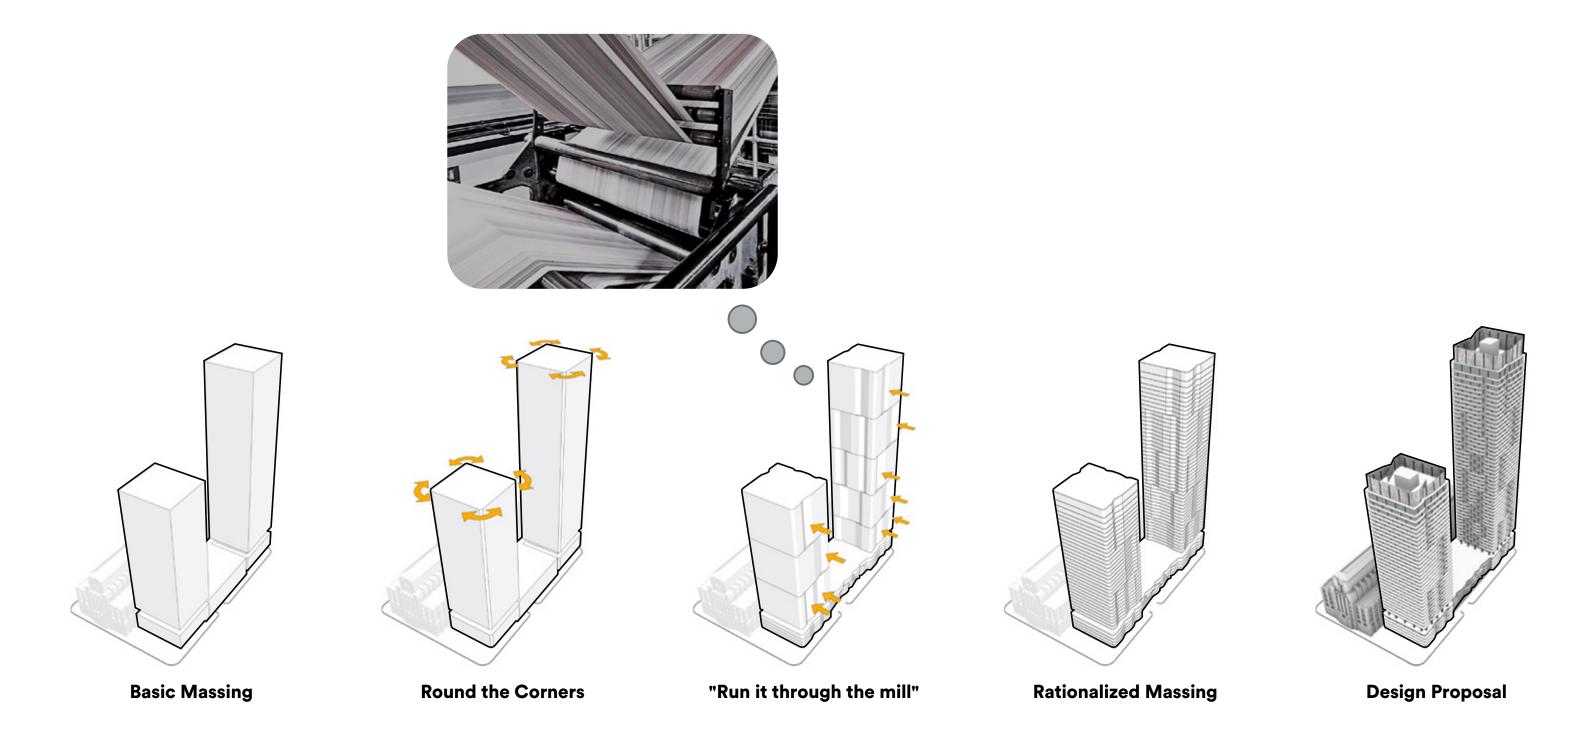

## Atelier

Location Los Angeles, CA

**Size** 372,000 SF

33 stories

363 apartments

Sustainability LEED Certified

**Client** Carmel Partners









# ARQ at Cumulus

Location Los Angeles, CA

**Size** 580,000 SF

30 stories

300 apartments

Sustainability Targeting LEED Gold

**Client** Carmel Partners















# 949 South Hope

Location Los Angeles, CA

**Size** 291,000 SF

25 stories

236 apartments

Sustainability LEED Gold

**Client** Brookfield Properties







## 222 West 2nd

Location Los Angeles, CA

**Size** 700,000 SF

56 stories

700 apartments

Client Tribune Real Estate Holdings









# Times Mirror Square

Location

Los Angeles, CA

Size

1.1 million SF

53 and 37 stories

1,120 apartments

Client

Onni Group

## Inspiration



## Design Proposal







# 02 — Office



### Selected Work













# Wilshire Courtyard

Location Los Angeles, CA

Size 3.1 million SF

35 and 41 stories

Client Onni Group

## Design Proposal



## **Enclosure Design**











# Hollywood + Cahuenga

Location Los Angeles, CA

**Size** 240,000 SF

14 stories

Client Onni Group







# Telegraph Tower

Location Oakland, CA

**Size** 750,000 SF

28 stories

Client TMG

### Structural Diagram



### Enclosure Design | Responsive Facade













## Beacon Tower

Location Oakland, CA

Size 1.1 million SF

33 stories

Client CIM Group





# 03 — Mixed-Use

#### Selected Work













## 520 Mateo

Location Los Angeles, CA

Size 112,000 SF office

528,000 SF residential

35 stories

475 apartments

Sustainability Targeting LEED Silver

**Client**