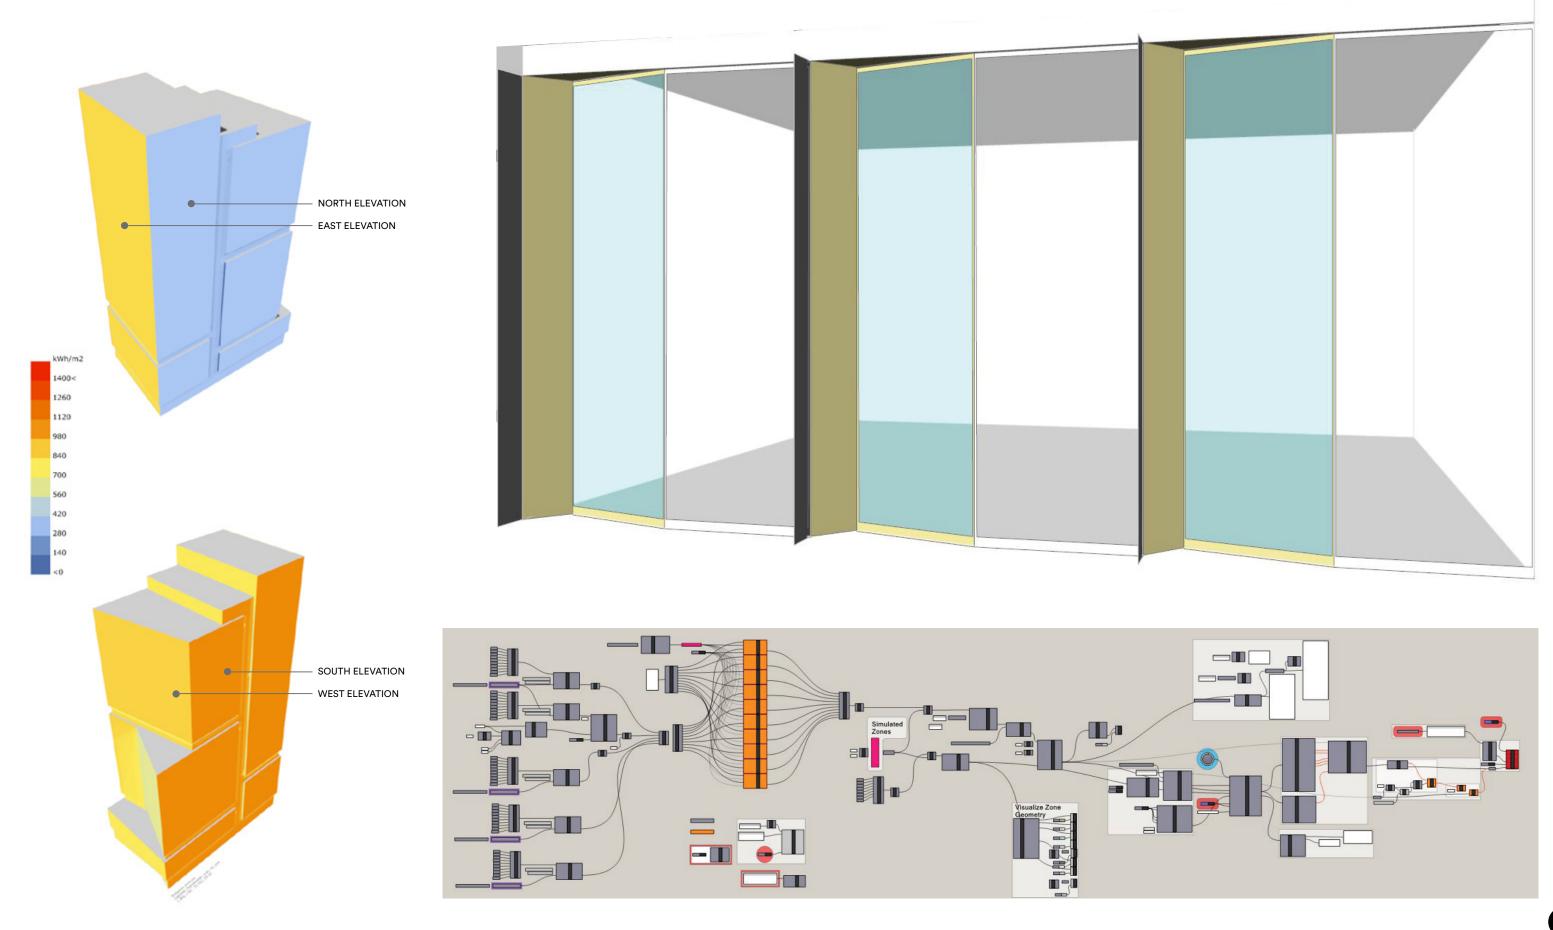

# Telegraph Tower

Location Oakland, CA

**Size** 750,000 SF

28 stories

Client TMG

### Enclosure Design | Responsive Facade