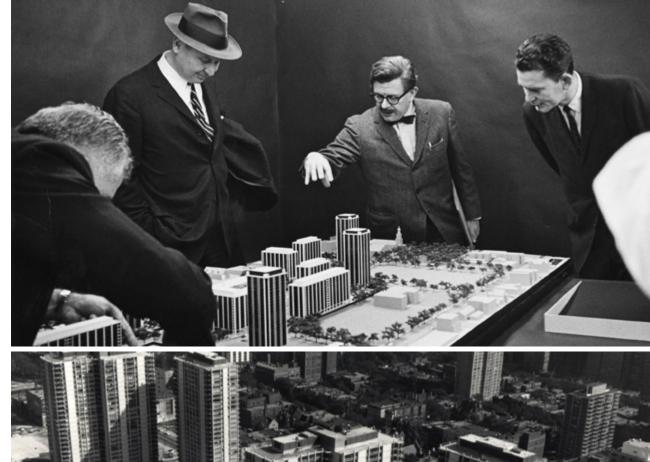

#### **History**

In 1931, Lou Solomon began designing, developing and operating high-rise residential buildings on Lake Shore Drive. His practice model emphasized the economic and operational impact of quality design, embracing a future-oriented design ethos that placed inventiveness and innovation at the firm's core. In the mid-60's the firm won the competition to design one of the largest high-rise and mid-rise developments of its kind in the United States, Carl Sandburg Village. Credited by many as changing the course of urban development in Chicago, Sandburg Village propelled the firm forward, continuing its legacy of award-winning architecture, interiors, and urban design.