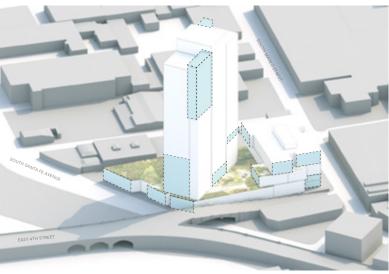

#### Design Proposal

0. SITE

1. RATIONALIZE PARKING BAYS ON SITE

2. ADJUST PARKING TO ACCOMMODATE OFFICE BUILDING

3. LOCATE TOWER BASED ON URBAN GRID

4. BUILDING ACCESS AND ACTIVATE STREET FRONTAGE

5. BREAKDOWN SCALE OF MASSING

 ${\bf 6.\ DISPLACEMENT\ OF\ MASSING+ORIENT\ LOCALIZED\ VIEWS}\\$ 

7. OCCUPY PODIUM AND ROOFTOP