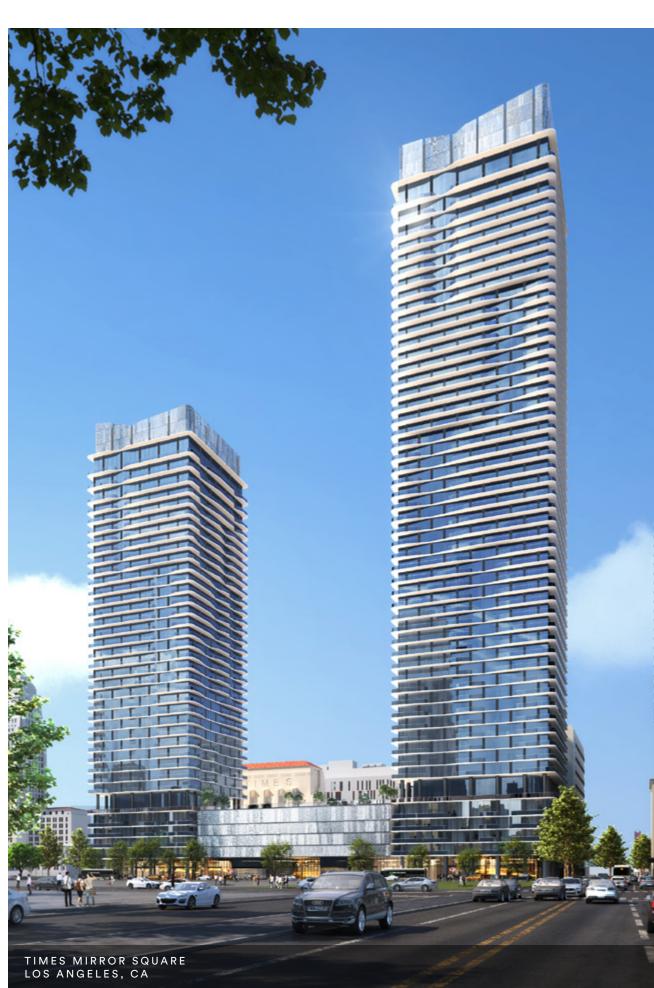

# Times Mirror Square

Location

Los Angeles, CA

Size

1.1 million SF

53 and 37 stories

1,120 apartments

Client

Onni Group