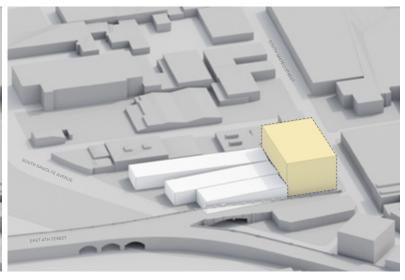

#### Design Proposal

0. SITE

1. RATIONALIZE PARKING BAYS ON SITE

2. ADJUST PARKING TO ACCOMMODATE OFFICE BUILDING

3. LOCATE TOWER BASED ON URBAN GRID

4. BUILDING ACCESS AND ACTIVATE STREET FRONTAGE

5. BREAKDOWN SCALE OF MASSING

 ${\bf 6.\ DISPLACEMENT\ OF\ MASSING+ORIENT\ LOCALIZED\ VIEWS}\\$ 

7. OCCUPY PODIUM AND ROOFTOP