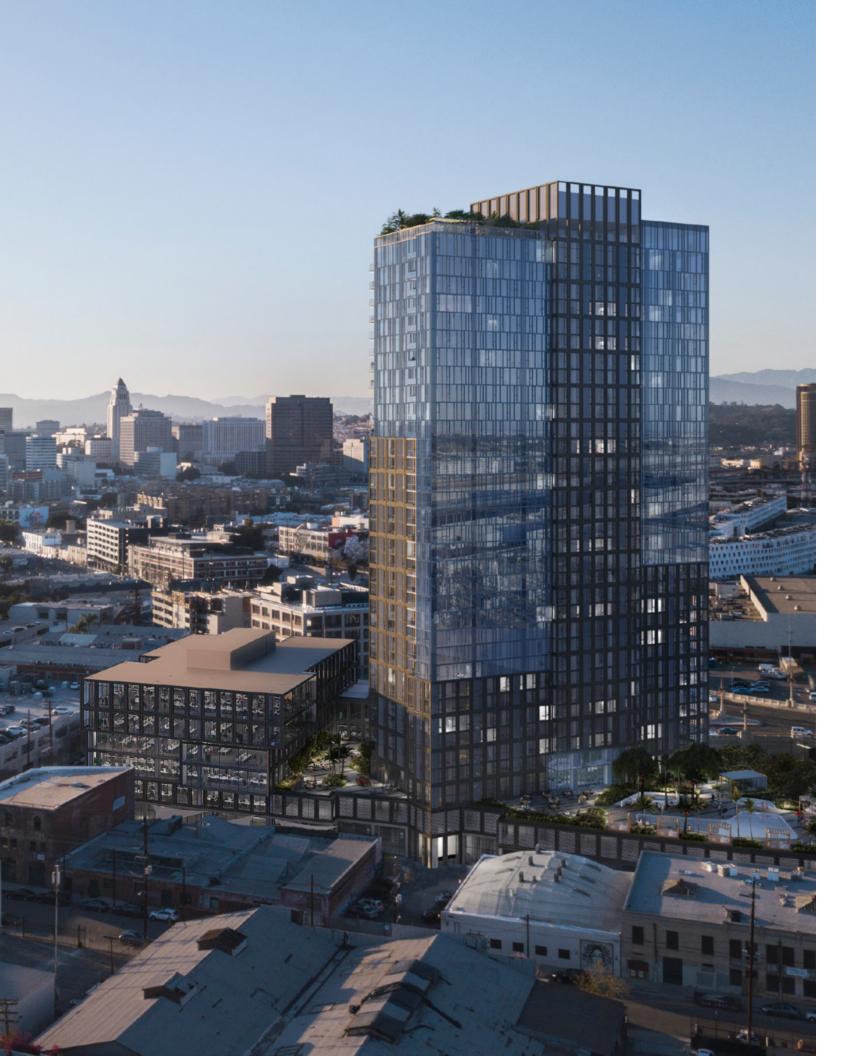

## 520 Mateo

Location Los Angeles, CA

Size 112,000 SF office

528,000 SF residential

35 stories

475 apartments

Sustainability Targeting LEED Silver

**Client** Carmel Partners