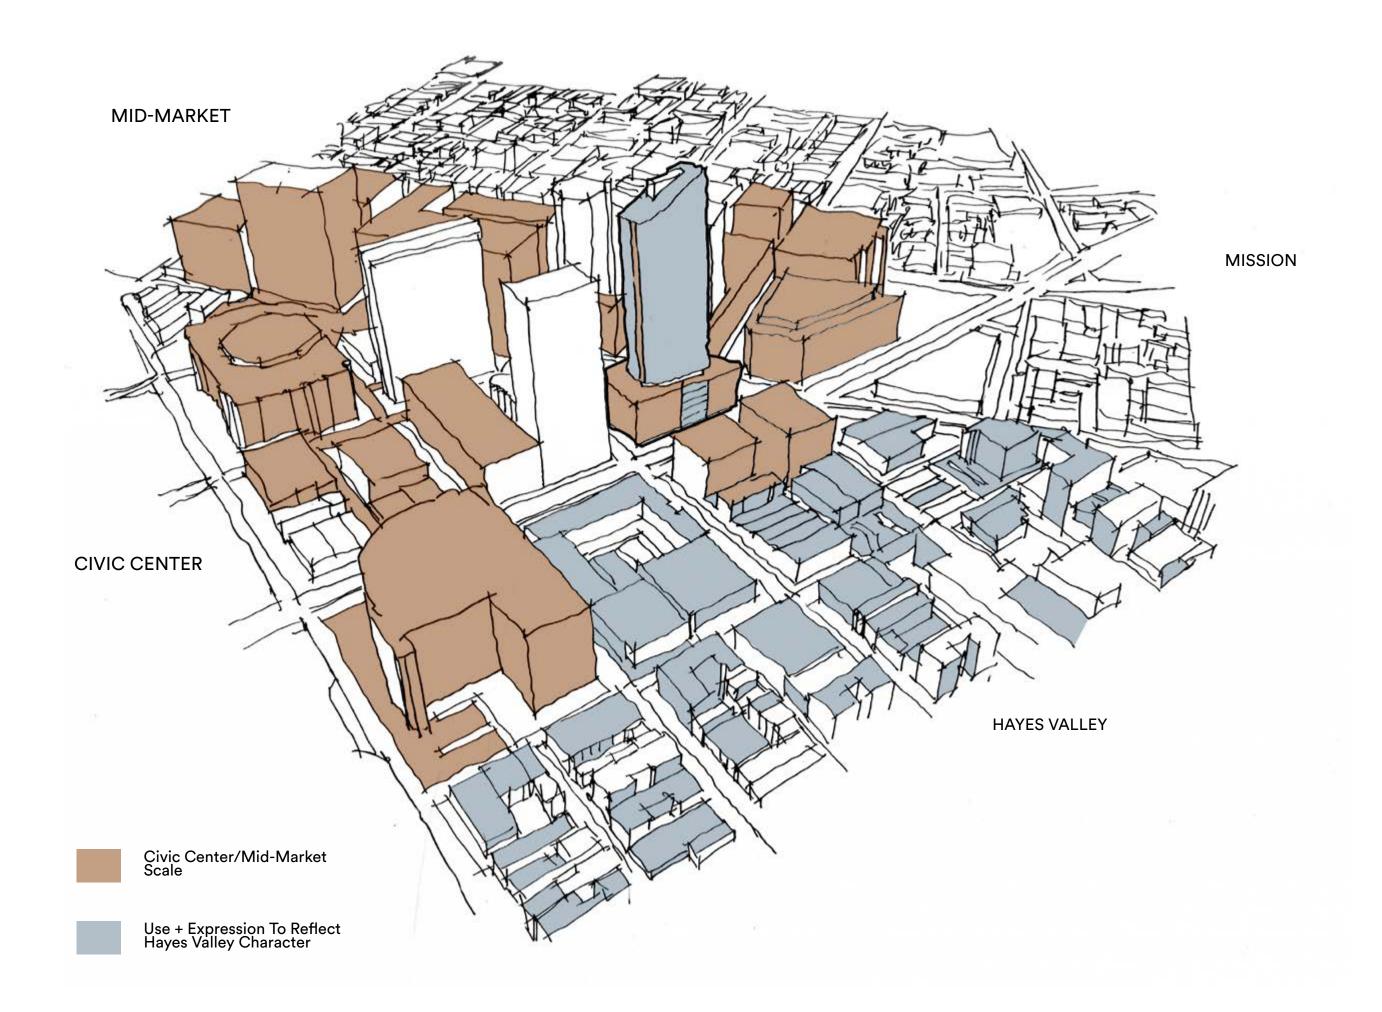

### Small Scale Residential & Detailed Architecture Of Hayes Valley

Structured Grid Of Civic Center + Mid-Market Architecture