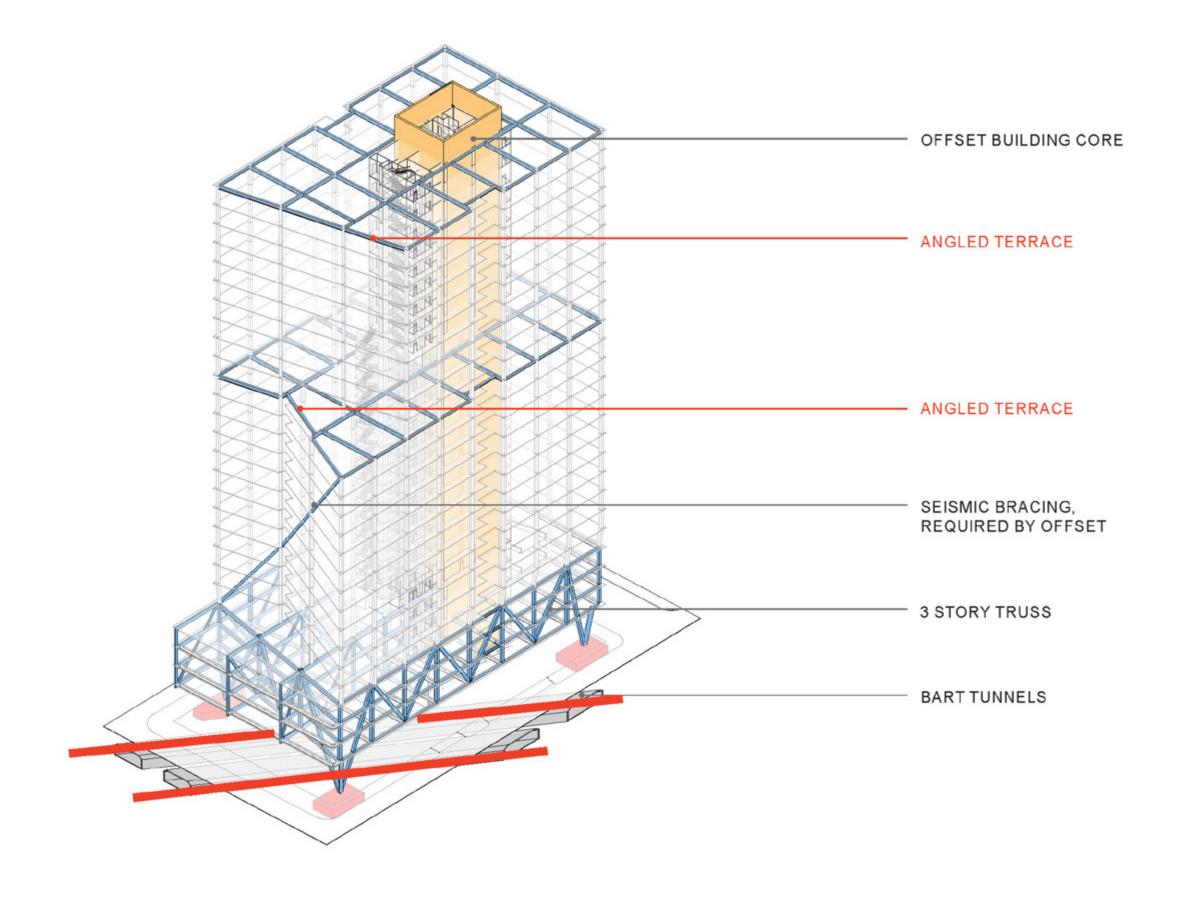

# Telegraph Tower

Location Oakland, CA

**Size** 750,000 SF

28 stories

Client TMG

### Structural Diagram