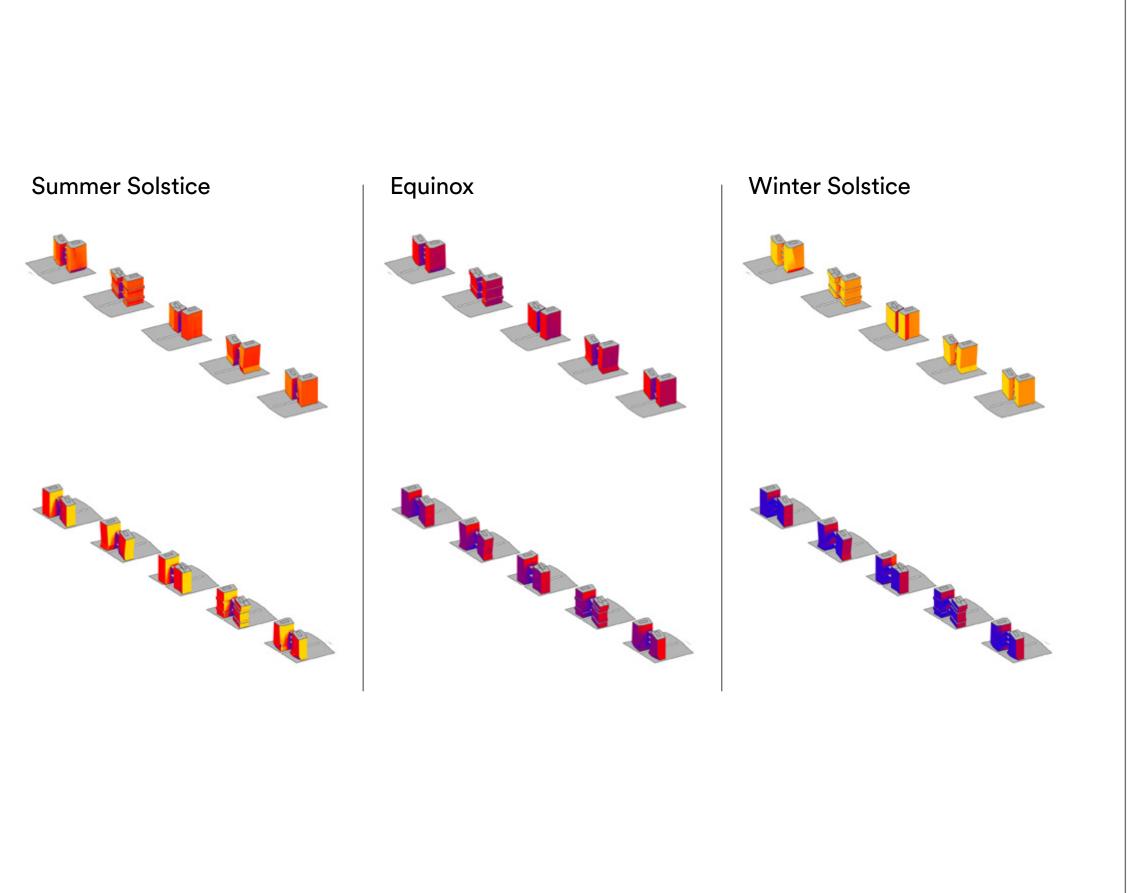

**Size** 580,000 SF

30 stories

300 apartments

Sustainability Targeting LEED Gold

**Client** Carmel Partners















# 949 South Hope

Location Los Angeles, CA

**Size** 291,000 SF

25 stories

236 apartments

Sustainability LEED Gold

**Client** Brookfield Properties







## 222 West 2nd

Location Los Angeles, CA

**Size** 700,000 SF

56 stories

700 apartments

Client Tribune Real Estate Holdings









# Times Mirror Square

Location

Los Angeles, CA

Size

1.1 million SF

53 and 37 stories

1,120 apartments

Client

Onni Group

## Inspiration



## Design Proposal







# 02 — Office



### Selected Work













# Wilshire Courtyard

Location Los Angeles, CA

Size 3.1 million SF

35 and 41 stories

Client Onni Group

## Design Proposal



## **Enclosure Design**











# Hollywood + Cahuenga

Location Los Angeles, CA

**Size** 240,000 SF

14 stories

Client Onni Group







# Telegraph Tower

Location Oakland, CA

**Size** 750,000 SF

28 stories

Client TMG

### Structural Diagram



### Enclosure Design | Responsive Facade













## Beacon Tower

Location Oakland, CA

Size 1.1 million SF

33 stories

Client CIM Group





# 03 — Mixed-Use

#### Selected Work













## 520 Mateo

Location Los Angeles, CA

Size 112,000 SF office

528,000 SF residential

35 stories

475 apartments

Sustainability Targeting LEED Silver

**Client** Carmel Partners

#### Design Proposal









0. SITE

1. RATIONALIZE PARKING BAYS ON SITE

2. ADJUST PARKING TO ACCOMMODATE OFFICE BUILDING

3. LOCATE TOWER BASED ON URBAN GRID









4. BUILDING ACCESS