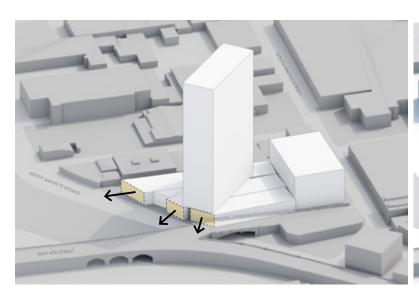

#### Design Proposal

0. SITE

1. RATIONALIZE PARKING BAYS ON SITE

2. ADJUST PARKING TO ACCOMMODATE OFFICE BUILDING

3. LOCATE TOWER BASED ON URBAN GRID

4. BUILDING ACCESS AND ACTIVATE STREET FRONTAGE

5. BREAKDOWN SCALE OF MASSING

 ${\bf 6.\ DISPLACEMENT\ OF\ MASSING+ORIENT\ LOCALIZED\ VIEWS}\\$ 

7. OCCUPY PODIUM AND ROOFTOP