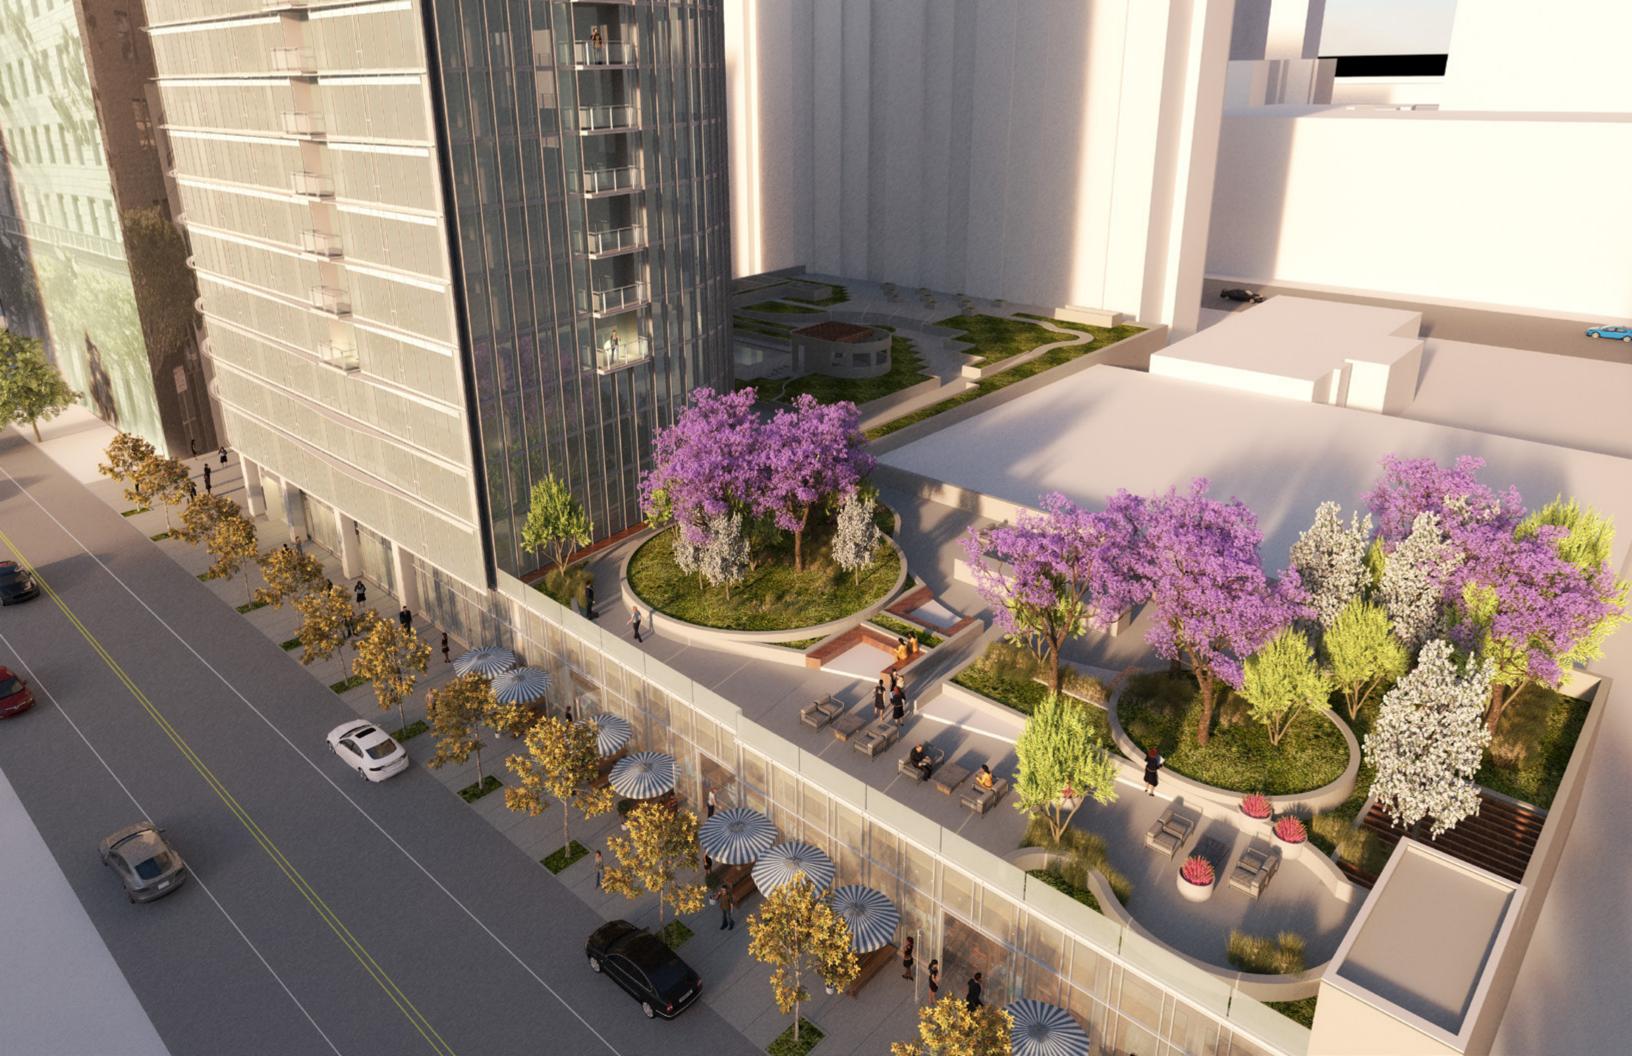

# Times Mirror Square

Location

Los Angeles, CA

Size

1.1 million SF

53 and 37 stories

1,120 apartments

Client

Onni Group