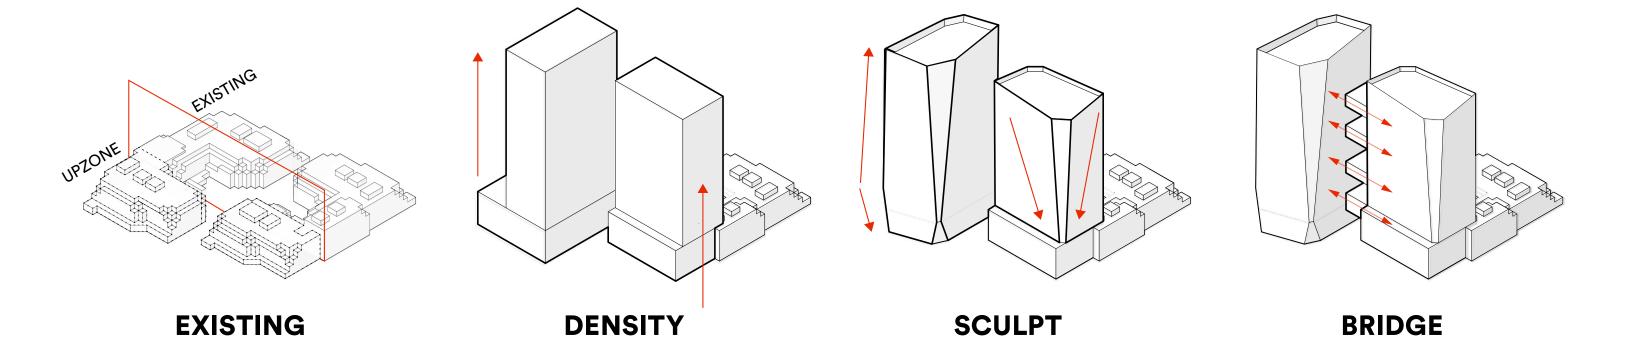

#### Design Proposal

0. SITE

1. RATIONALIZE PARKING BAYS ON SITE

2. ADJUST PARKING TO ACCOMMODATE OFFICE BUILDING

3. LOCATE TOWER BASED ON URBAN GRID

4. BUILDING ACCESS AND ACTIVATE STREET FRONTAGE

5. BREAKDOWN SCALE OF MASSING

 ${\bf 6.\ DISPLACEMENT\ OF\ MASSING+ORIENT\ LOCALIZED\ VIEWS}\\$ 

7. OCCUPY PODIUM AND ROOFTOP