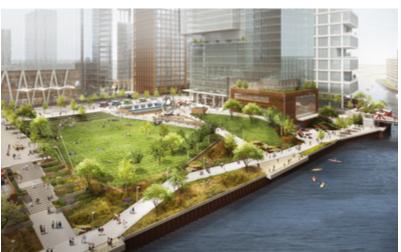

## 520 Mateo

Location Los Angeles, CA

Size 112,000 SF office

528,000 SF residential

35 stories

475 apartments

Sustainability Targeting LEED Silver

**Client** Carmel Partners