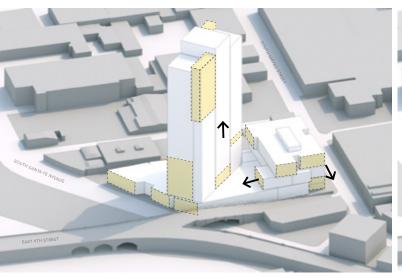

#### Design Proposal

0. SITE

1. RATIONALIZE PARKING BAYS ON SITE

2. ADJUST PARKING TO ACCOMMODATE OFFICE BUILDING

3. LOCATE TOWER BASED ON URBAN GRID

4. BUILDING ACCESS AND ACTIVATE STREET FRONTAGE

5. BREAKDOWN SCALE OF MASSING

 ${\bf 6.\ DISPLACEMENT\ OF\ MASSING+ORIENT\ LOCALIZED\ VIEWS}\\$ 

7. OCCUPY PODIUM AND ROOFTOP