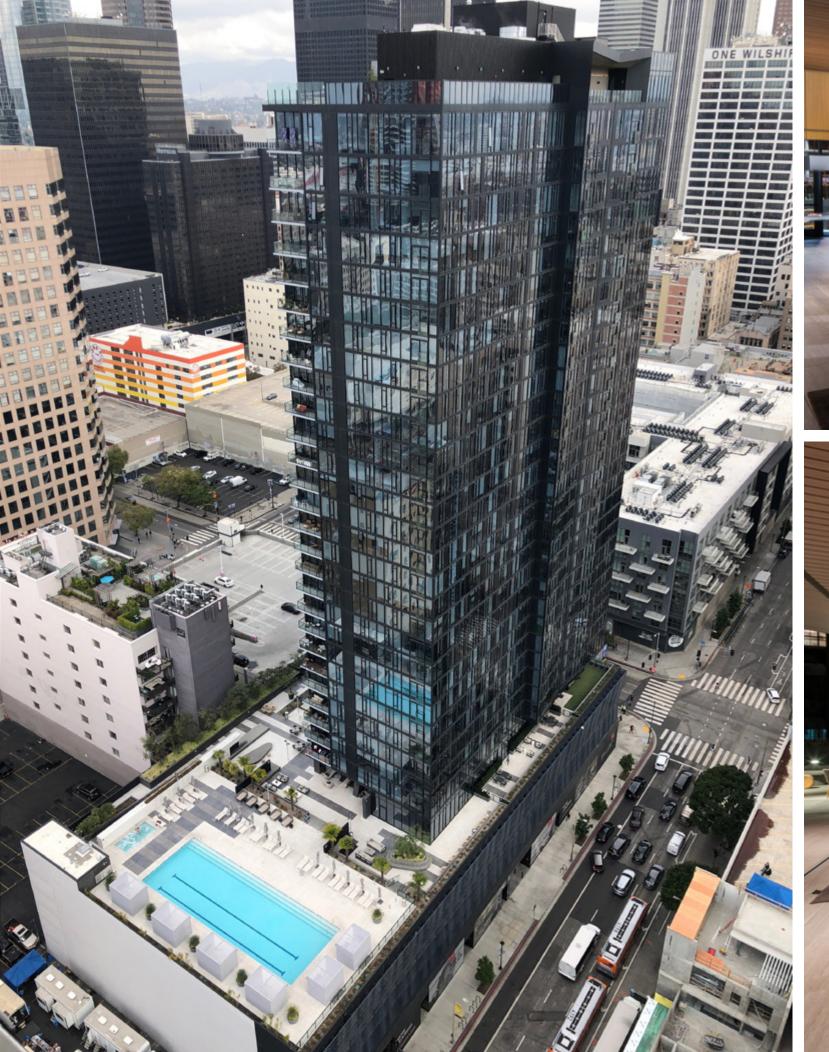

## 222 West 2nd

Location Los Angeles, CA

**Size** 700,000 SF

56 stories

700 apartments

Client Tribune Real Estate Holdings