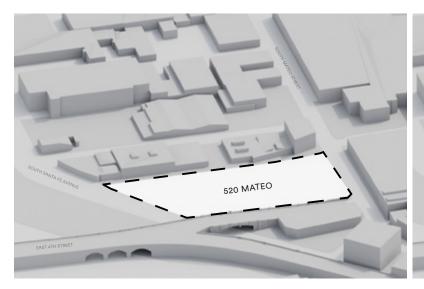

## 520 Mateo

Location Los Angeles, CA

Size 112,000 SF office

528,000 SF residential

35 stories

475 apartments

Sustainability Targeting LEED Silver

**Client** Carmel Partners